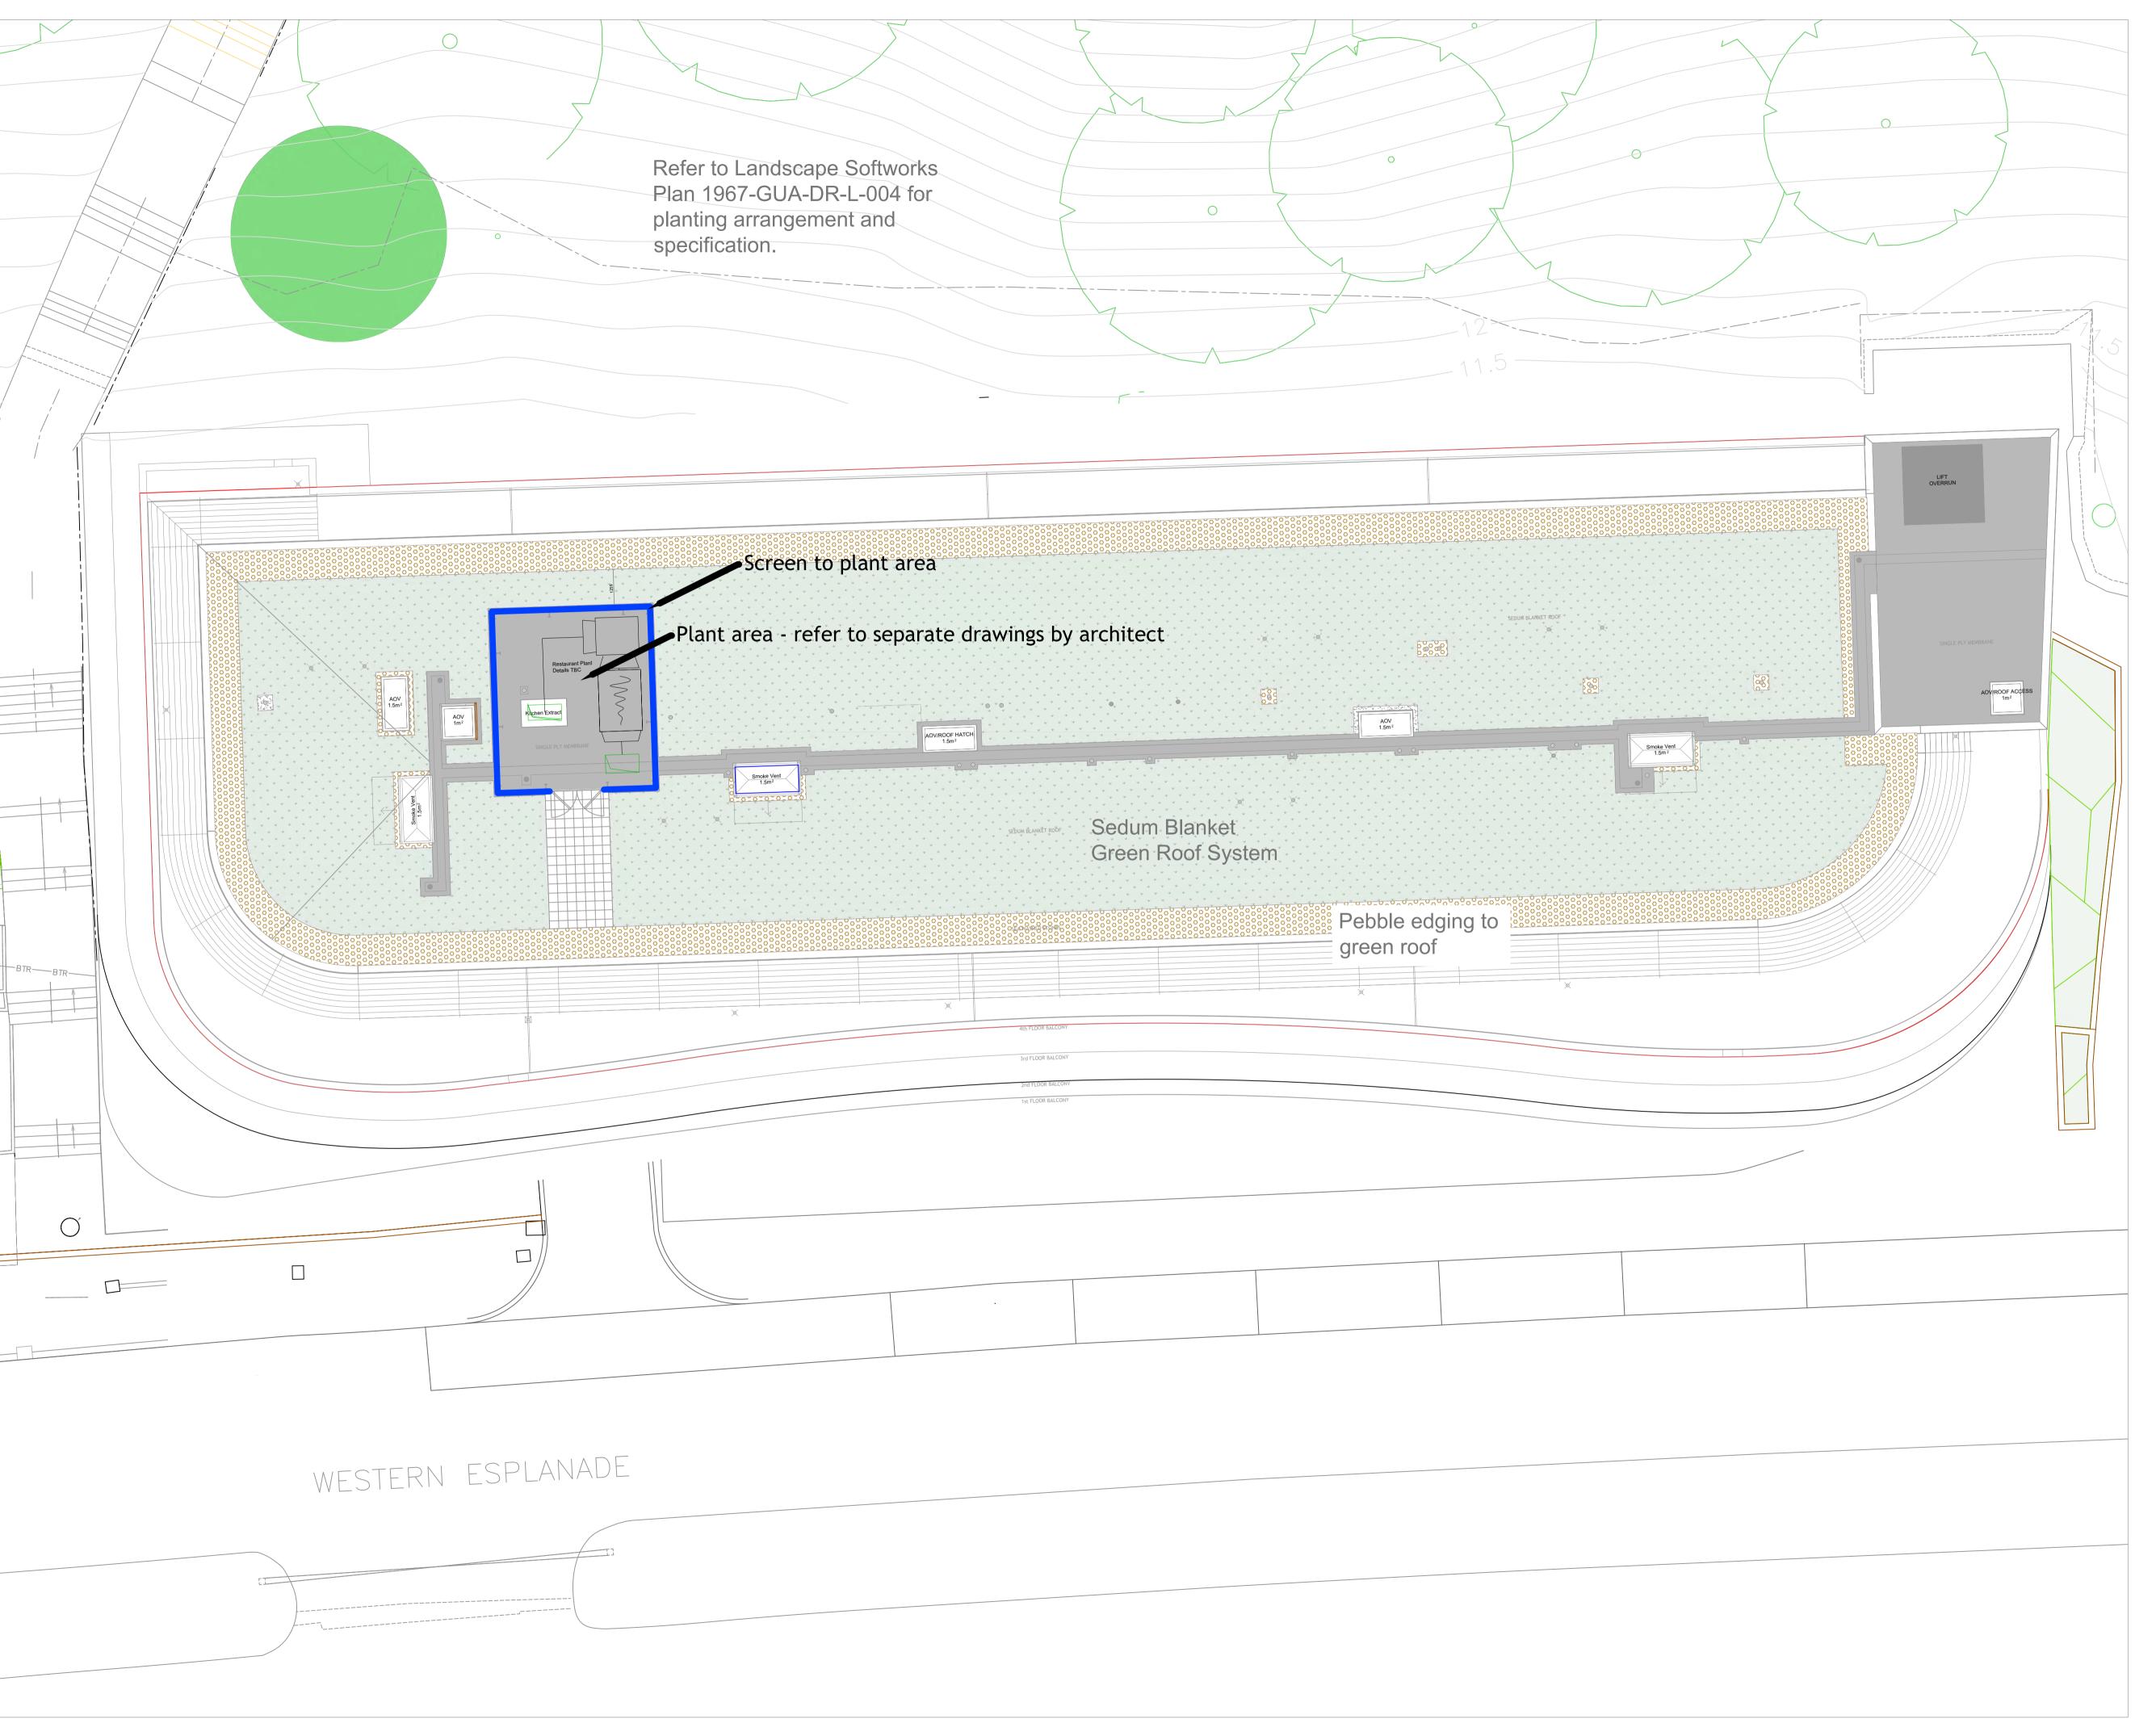

## KEY - ROOF PLAN

Sedum blanket green roof system by Renolit Alkorgreen or similar and approved. To include 9 sedum varieties based on hardiness, ability to resist drought and consistent non-stressful growth. Buildup specification by supplier.

Sea washed pebbles to perimeter upstands, 20-40mm diameter. Depth to green roof supplier's

Roof access paving. Marshalls Standard pimple paving or similar and approved. Size: 300mm x 300mm x 50mm. Colour: Natural.

Plant area screen - rendered enclosure to be 2090mm high (from finished roof level).

Refer to architect's drawings for further arrangement

P02 05/10/20 Revised Roof Plan Rev Date Comments

RM CX

Dr Ch

Staplefords Farm, Alphamstone, Bures, Essex. CO8 5DT The Record Hall, 16-16A Baldwin's Gardens, Hatton Garden, London. EC1N 7RJ +44(0)1206 638085 www.guardalandscape.com